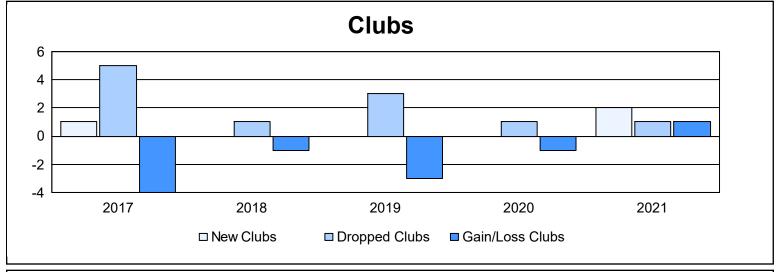

District O 4 As of June 2021 Cumulative

| Year      | New<br>Clubs | Dropped<br>Clubs | Gain/<br>Loss<br>Clubs | New<br>Members | Charter<br>Members | Reinstate<br>Members | Transfer<br>Members | Total<br>Member<br>Added | Total<br>Members<br>Dropped | Gain/<br>Loss<br>Members |
|-----------|--------------|------------------|------------------------|----------------|--------------------|----------------------|---------------------|--------------------------|-----------------------------|--------------------------|
| 2016-2017 | 1            | 5                | -4                     | 50             | 22                 | 1                    | 3                   | 76                       | 176                         | -100                     |
| 2017-2018 | 0            | 1                | -1                     | 71             | 1                  | 0                    | 6                   | 78                       | 98                          | -20                      |
| 2018-2019 | 0            | 3                | -3                     | 27             | 3                  | 2                    | 0                   | 32                       | 126                         | -94                      |
| 2019-2020 | 0            | 1                | -1                     | 43             | 0                  | 2                    | 9                   | 54                       | 81                          | -27                      |
| 2020-2021 | 2            | 1                | 1                      | 105            | 46                 | 0                    | 2                   | 153                      | 100                         | 53                       |
| Average   | 1            | 2                | -2                     | 59             | 14                 | 1                    | 4                   | 79                       | 116                         | -38                      |